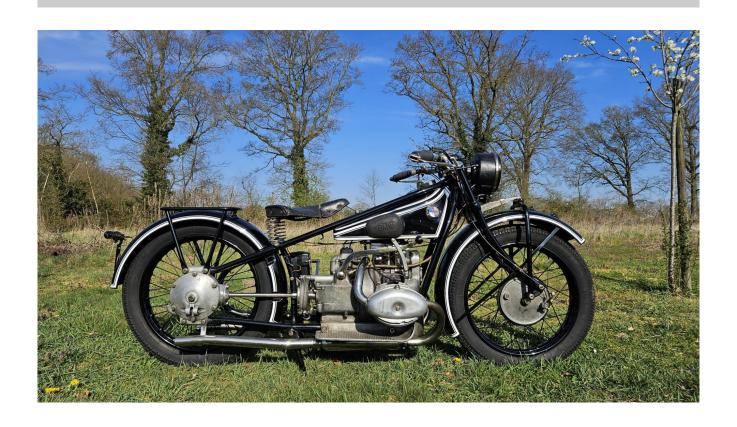

## 1928 BMW R63 matching numbers with original german registration papers

**Year:** 1928

## **Description:**

1928 BMW 750cc OHV R63 very rare and fast early BMW runs very good and a very fast bike for its age. It comes with original german registration papers. The 24hp motor has plenty of torque, as you might expect, and spun up well to a satisfying if not thrilling top speed of around 75mph. This is an exiting bike to drive with all original numbers. A superb investment object. Price on demand