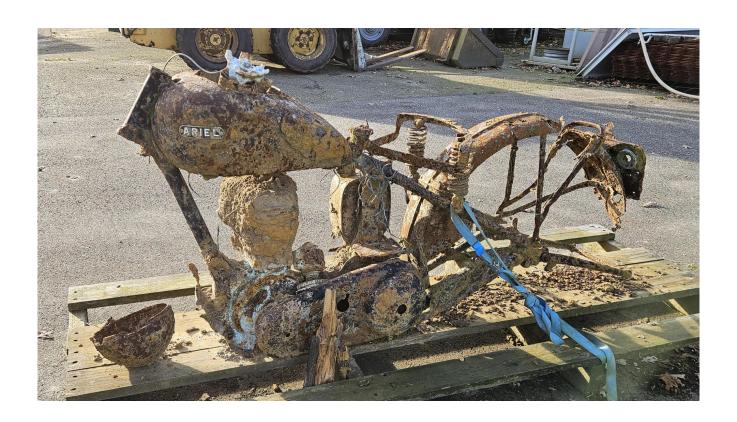

## **Description:**

This Ariel was dug up out of a old World war 2 trench on a farm near Kevelaer in Germany. Great decoration or conversation piece or for parts the frame rearstand and some other parts are in usable condition. But this would make a ultimate mancave or yardard piece. Price 850€